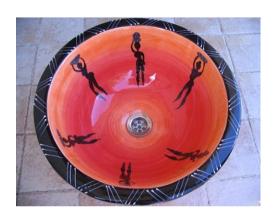

African Painted Giraffe Wash Basin Decorative Ceramic Sink

AB004

African Painted Warthog Decorative Wash Basin Ceramic Sink

AB002

African Woman Design Ceramic Sink Red Painted Funky Wash Basin

AB003

Animal Stripe Sink Decorative Hand Painted Luxury Wash Basin

AB001

African Painted Warthog Decorative Wash Basin Ceramic Sink

AB002

African Woman Design Ceramic Sink Red Painted Funky Wash Basin

AB003

**Animal Stripe Sink Decorative Hand Painted Luxury Wash Basin** 