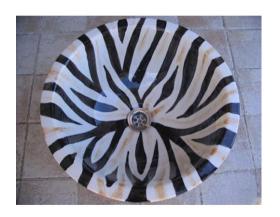

Funky African Animal Design Sink Hand Crafted Wash Basin

Funky Gecko Blue Painted Bowl Wash Basin with Black Rim Sink

AB022

Funky Quality Ceramic Wash Basin with Painted Zebra Design Sink

AB025

Red & Black Gecko Design Sink Hand Painted Wash Basin