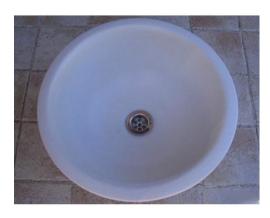

ins available in Small, Medium and Oval Sizes as below:

Small: 34 cm dia x 16 cm h

Medium: 40 cm dia x 17 cm h

Oval: 46cm L x 35cm w x 11cm h

All basins are hand crafted and hand painted.



Traditional White Wash Basin with Lavender Design Ceramic Sink

AB039



Victorian Style White & Blue Handmade Wash Basin Ceramic Sink

AB037



White & Blue Hand Painted Sink Fish White Wash Basin

AB038



White and Blue Shell Nautical Design Handmade Ceramic Wash Basin Sink



White Seashell Seaside Style Wash Basin Ceramic Sink

AB040

## All Basins available in Small, Medium and Oval Sizes as below:

Small: 34 cm dia x 16 cm h

Medium: 40 cm dia x 17 cm h

Oval: 46cm L x 35cm w x 11cm h

All basins are hand crafted and hand painted.



Blue Sunflower Designed Wash Basin Handmade Ceramic Sink



Natural Egg Shell Sink Handmade Quality Round Wash Basin

### All Basins available in Small, Medium and Oval Sizes as below:

Small: 34 cm dia x 16 cm h

Medium: 40 cm dia x 17 cm h

Oval: 46cm L x 35cm w x 11cm h

All basins are hand crafted and hand painted.

African Painted Giraffe Wash Basin Decorative Ceramic Sink

AB001

African Painted Warthog Decorative Wash Basin Ceramic Sink

AB002

African Woman Design Ceramic Sink Red Painted Funky Wash Basin

AB003

**Animal Stripe Sink Decorative Hand Painted Luxury Wash Basin** 

AB004

Aqua Hand Painted Ceramic Wash Basin with Feather Design Sink

AB005

Black & White Painted Ceramic Wash Basin with Feather Design Sink

AB006

Blue Hand Made Ceramic Wash Basin with African Art Design Sink

AB007

Caramel Base Sink Black Feather Designer C