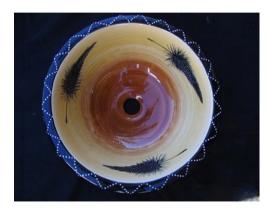

e African basins we offer for sale.







African Painted Giraffe Wash Basin Decorative Ceramic Sink

AB004



African Painted Warthog Decorative Wash Basin Ceramic Sink

AB002



African Woman Design Ceramic Sink Red Painted Funky Wash Basin

AB003



Animal Stripe Sink Decorative Hand Painted Luxury Wash Basin

Aqua Hand Painted Ceramic Wash Basin with Feather Design Sink

AB005

### All Basins available in Small, Medium and Oval Sizes as below:

Small: 34 cm dia x 16 cm h

Medium: 40 cm dia x 17 cm h

Oval: 46cm L x 35cm w x 11cm h

All basins are hand crafted and hand painted.



Black & White Painted Ceramic Wash Basin with Feather Design Sink

AB009

Blue Hand Made Ceramic Wash Basin with African Art Design Sink



Caramel Base Sink Black Feather Designer Ceramic Wash Basin

AB008



Detailed Feather Painted Sink Black and Gold Ceramic Wash Basin



Red & Black Feather Design Sink Ceramic Painted Wash Basin

AB010

AB007

### All Basins available in Small, Medium and Oval Sizes as below:

Small: 34 cm dia x 16 cm h

Medium: 40 cm dia x 17 cm h

Oval: 46cm L x 35cm w x 11cm h

All basins are hand crafted and hand painted.



Blue Swirl Circular Sink Hand Painted Quality Wash Basin

AB014



Black & White Patterned African Wash Basin Handmade Sink

AB012



Blue & White Classic Painted Rim Ceramic Basin

AB013



Cheetah Sunset Design Sink Hand Painted African Wash Basin

Classic Blue & White Wash Basin Patterned Hand Crafted Sink

AB015

## All Basins available in Small, Medium and Oval Sizes as below:

Small: 34 cm dia x 16 cm h

Medium: 40 cm dia x 17 cm h

Oval: 46