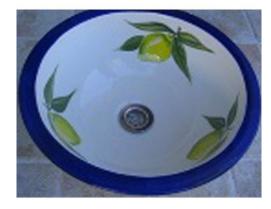

AB034

White Hand Made Sink Floral Decorative Ceramic Wash Basin

AB032

Sandstone Style Natural Wash Basin with Gecko Design Sink

AB033

Blue & White Ceramic Wash Basin with Hand Painted Lemon Design Sink

Traditional Elephant
Terracotta & Black Sink
African Wash Basin