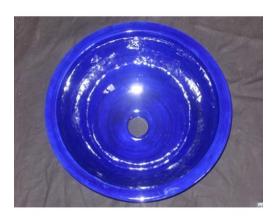

AB009

Blue Hand Made Ceramic Wash Basin with African Art Design Sink

Caramel Base Sink Black Feather Designer Ceramic Wash Basin

AB008

Detailed Feather Painted Sink Black and Gold Ceramic Wash Basin

Red & Black Feather Design Sink Ceramic Painted Wash Basin