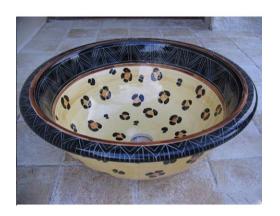

AB029

Porcupine African Decorative Wash Basin Hand Painted Ceramic Sink

Original African Warrior
Design Hand Painted Ceramic
Wash Basin Sink

AB027

Premium Leopard Print Sink Hand Painted Ceramic Wash Basin

AB029

Premium Leopard Print Sink Hand Painted Ceramic Wash Basin

AB030

Telephone: 0330 113 2587

White Hand Painted Fish Sink African Ceramic Wash Basin

AB031

White Hand Made Sink Floral Decorative Ceramic Wash Basin