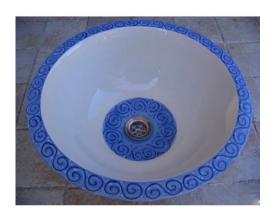

### All Basins available in Small, Medium and Oval Sizes as below:

Small: 34 cm dia x 16 cm h

Medium: 40 cm dia x 17 cm h

Oval: 46cm L x 35cm w x 11cm h

All basins are hand crafted and hand painted.

Blue Swirl Circular Sink Hand Painted Quality Wash Basin