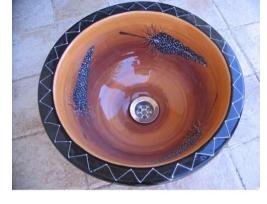

AB009

Blue Hand Made Ceramic Wash Basin with African Art Design Sink

Caramel Base Sink Black Feather Designer Ceramic Wash Basin

AB008

Detailed Feather Painted Sink Black and Gold Ceramic Wash Basin

Red & Black Feather Design Sink Ceramic Painted Wash Basin

AB007

Caramel Base Sink Black Feather Designer Ceramic Wash Basin

AB008

Detailed Feather Painted Sink Black and Gold Ceramic Wash Basin

AB009

Red & Black Feather Design Sink Ceramic Painted Wash Basin

AB010