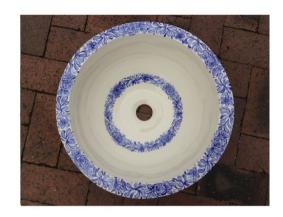

AB014

Black & White Patterned African Wash Basin Handmade Sink

AB012

Blue & White Classic Painted Rim Ceramic Basin

AB013

Cheetah Sunset Design Sink Hand Painted African Wash Basin

Classic Blue & White Wash Basin Patterned Hand Crafted Sink