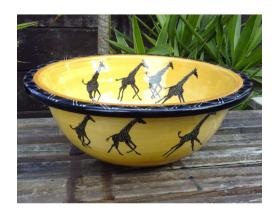

African Painted Giraffe Wash Basin Decorative Ceramic Sink

AB004

African Painted Warthog Decorative Wash Basin Ceramic Sink

AB002

African Woman Design Ceramic Sink Red Painted Funky Wash Basin

AB003

Animal Stripe Sink Decorative Hand Painted Luxury Wash Basin

AB001

African Painted Warthog Decorative Wash Basin Ceramic Sink

AB002

African Woman Design Ceramic Sink Red Painted Funky Wash Basin

AB003

**Animal Stripe Sink Decorative Hand Painted Luxury Wash Basin** 