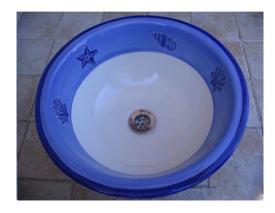

AB009

Blue Hand Made Ceramic Wash Basin with African Art Design Sink

Caramel Base Sink Black Feather Designer Ceramic Wash Basin

AB008

Detailed Feather Painted Sink Black and Gold Ceramic Wash Basin

Red & Black Feather Design Sink Ceramic Painted Wash Basin

AB010

AB007