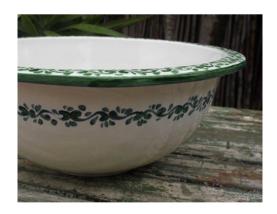

## All Basins available in Small, Medium and Oval Sizes as below:

Small: 34 cm dia x 16 cm h

Medium: 40 cm dia x 17 cm h

Oval: 46cm L x 35cm w x 11cm h

All basins are hand crafted and hand painted.

Classic Green & White Patterned Wash Basin Hand Crafted Sink