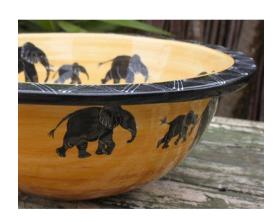

AB034

White Hand Made Sink Floral Decorative Ceramic Wash Basin

AB032

Sandstone Style Natural Wash Basin with Gecko Design Sink

AB033

Blue & White Ceramic Wash Basin with Hand Painted Lemon Design Sink

Traditional Elephant
Terracotta & Black Sink
African Wash Basin