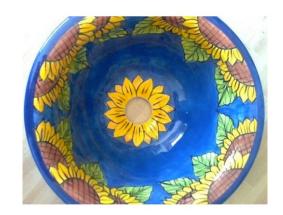

## All Basins available in Small, Medium and Oval Sizes as below:

Small: 34 cm dia x 16 cm h

Medium: 40 cm dia x 17 cm h

Oval: 46cm L x 35cm w x 11cm h

All basins are hand crafted and hand painted.

Blue Sunflower Designed Wash Basin Handmade Ceramic Sink