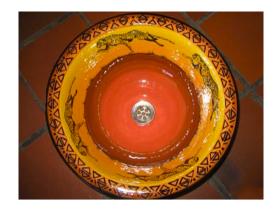

AB014

Black & White Patterned African Wash Basin Handmade Sink

AB012

Blue & White Classic Painted Rim Ceramic Basin

AB013

Cheetah Sunset Design Sink Hand Painted African Wash Basin

Classic Blue & White Wash Basin Patterned Hand Crafted Sink