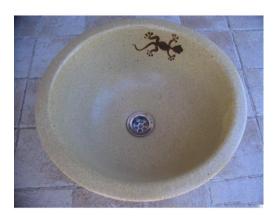

AB019

Classic Garden Green Floral Sink Handmade Ceramic Wash Basin

AB017

Cobalt Blue Premium Quality
Handmade Wash Basin
Ceramic Sink

AB018

Decorative Hand Made Ceramic Sink Gecko Design Wash Basin

Caramel and Black Gecko Sink Hand Made Wash Basin

### All Basins available in Small, Medium and Oval Sizes as below:

Small: 34 cm dia x 16 cm h

Medium: 40 cm dia x 17 cm h

Oval: 46cm L x 35cm w x 11cm h

All basins are hand crafted and hand painted.

Gecko Design Wash Basin Animal Themed Ceramic Sink

AB034

White Hand Made Sink Floral Decorative Ceramic Wash Basin

AB032

Sandstone Style Natural Wash Basin with Gecko Design Sink

AB033

Blue & White Ceramic Wash Basin with Hand Painted Lemon Design Sink

Traditional Elephant
Terracotta & Black Sink
African Wash Basin