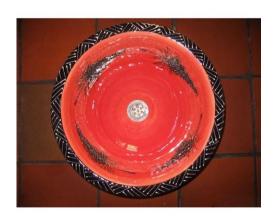

AB009

Blue Hand Made Ceramic Wash Basin with African Art Design Sink

Caramel Base Sink Black Feather Designer Ceramic Wash Basin

AB008

Detailed Feather Painted Sink Black and Gold Ceramic Wash Basin

Red & Black Feather Design Sink Ceramic Painted Wash Basin