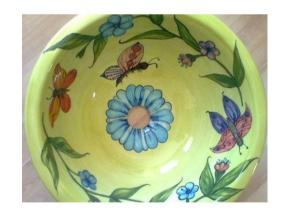

### All Basins available in Small, Medium and Oval Sizes as below:

Small: 34 cm dia x 16 cm h

Medium: 40 cm dia x 17 cm h

Oval: 46cm L x 35cm w x 11cm h

All basins are hand crafted and hand painted.



Blue Swirl Circular Sink Hand Painted Quality Wash Basin

AB014



Black & White Patterned African Wash Basin Handmade Sink

AB012



Blue & White Classic Painted Rim Ceramic Basin

AB013



Cheetah Sunset Design Sink Hand Painted African Wash Basin

Classic Blue & White Wash Basin Patterned Hand Crafted Sink

AB015

## All Basins available in Small, Medium and Oval Sizes as below:

Small: 34 cm dia x 16 cm h

Medium: 40 cm dia x 17 cm h

Oval: 46cm L x 35cm w x 11cm h

All basins are hand crafted and hand painted.



Classic Green & White Patterned Wash Basin Hand Crafted Sink

AB019



Classic Garden Green Floral Sink Handmade Ceramic Wash Basin

AB017



Cobalt Blue Premium Quality
Handmade Wash Basin
Ceramic Sink

AB018



Decorative Hand Made Ceramic Sink Gecko Design Wash Basin



Caramel and Black Gecko Sink Hand Made Wash Basin

AB020

### All Basins available in Small, Medium and Oval Sizes as below:

Small: 34 cm dia x 16 cm h

Medium: 40 cm dia x 17 cm h

Oval: 46cm L x 35cm w x 11cm h

All basins are hand crafted and hand painted.



Gecko Design Wash Basin Animal Themed Ceramic Sink



Funky African Animal Design Sink Hand Crafted Wash Basin

Funky Gecko Blue Painted Bowl Wash Basin with Black Rim Sink

AB022



Funky Quality Ceramic Wash Basin with Painted Zebra Design Sink

AB025



Red & Black Gecko Design Sink Hand Painted Wash Basin

AB023

#### All Bas