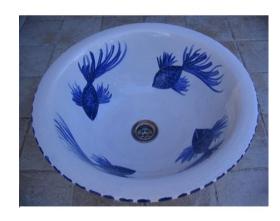

#### All Basins available in Small, Medium and Oval Sizes as below:

Small: 34 cm dia x 16 cm h

Medium: 40 cm dia x 17 cm h

Oval: 46cm L x 35cm w x 11cm h

All basins are hand crafted and hand painted.

White Hand Painted Fish Sink African Ceramic Wash Basin