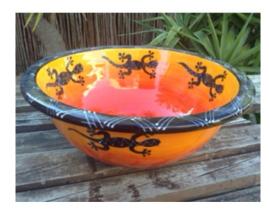

Funky African Animal Design Sink Hand Crafted Wash Basin

Funky Gecko Blue Painted Bowl Wash Basin with Black Rim Sink

AB022

Funky Quality Ceramic Wash Basin with Painted Zebra Design Sink

AB025

Red & Black Gecko Design Sink Hand Painted Wash Basin