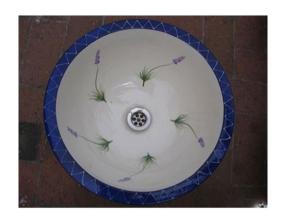

## All Basins available in Small, Medium and Oval Sizes as below:

Small: 34 cm dia x 16 cm h

Medium: 40 cm dia x 17 cm h

Oval: 46cm L x 35cm w x 11cm h

All basins are hand crafted and hand painted.

Traditional White Wash Basin with Lavender Design Ceramic Sink