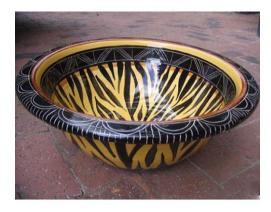

African Painted Giraffe Wash Basin Decorative Ceramic Sink

AB004

African Painted Warthog Decorative Wash Basin Ceramic Sink

AB002

African Woman Design Ceramic Sink Red Painted Funky Wash Basin

AB003

Animal Stripe Sink Decorative Hand Painted Luxury Wash Basin

AB001

African Painted Warthog Decorative Wash Basin Ceramic Sink

AB002

African Woman Design Ceramic Sink Red Painted Funky Wash Basin

AB003

**Animal Stripe Sink Decorative Hand Painted Luxury Wash Basin** 