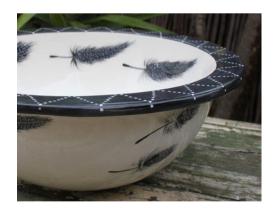

### All Basins available in Small, Medium and Oval Sizes as below:

Small: 34 cm dia x 16 cm h

Medium: 40 cm dia x 17 cm h

Oval: 46cm L x 35cm w x 11cm h

All basins are hand crafted and hand painted.

Black & White Painted Ceramic Wash Basin with Feather Design Sink

### All Basins available in Small, Medium and Oval Sizes as below:

Small: 34 cm dia x 16 cm h

Medium: 40 cm dia x 17 cm h

Oval: 46cm L x 35cm w x 11cm h

All basins are hand crafted and hand painted.

Blue Swirl Circular Sink Hand Painted Quality Wash Basin