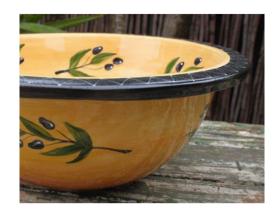

#### All Basins available in Small, Medium and Oval Sizes as below:

Small: 34 cm dia x 16 cm h

Medium: 40 cm dia x 17 cm h

Oval: 46cm L x 35cm w x 11cm h

All basins are hand crafted and hand painted.

Olive Branch Orange Hand Made Sink African Wash Basin