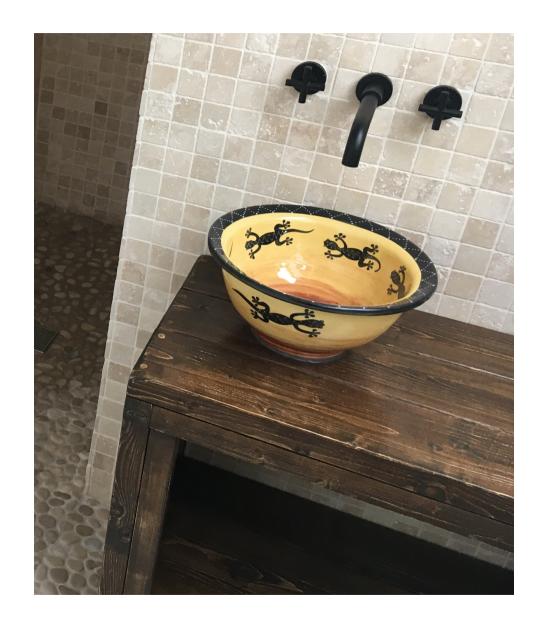

AB019

Classic Garden Green Floral Sink Handmade Ceramic Wash Basin

AB017

Cobalt Blue Premium Quality
Handmade Wash Basin
Ceramic Sink

AB018

Decorative Hand Made Ceramic Sink Gecko Design Wash Basin

Caramel and Black Gecko Sink Hand Made Wash Basin

### All Basins available in Small, Medium and Oval Sizes as below:

Small: 34 cm dia x 16 cm h

Medium: 40 cm dia x 17 cm h

Oval: 46cm L x 35cm w x 11cm h

All basins are hand crafted and hand painted.

Gecko Design Wash Basin Animal Themed Ceramic Sink