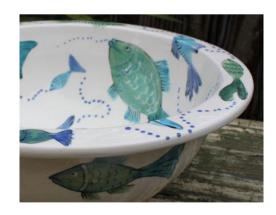

#### All Basins available in Small, Medium and Oval Sizes as below:

Small: 34 cm dia x 16 cm h

Medium: 40 cm dia x 17 cm h

Oval: 46cm L x 35cm w x 11cm h

All basins are hand crafted and hand painted.

White Hand Painted Fish Sink African Ceramic Wash Basin

AB039

Victorian Style White & Blue Handmade Wash Basin Ceramic Sink

AB037

White & Blue Hand Painted Sink Fish White Wash Basin

AB038

White and Blue Shell Nautical Design Handmade Ceramic Wash Basin Sink

White Seashell Seaside Style Wash Basin Ceramic Sink