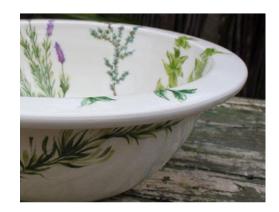

## All Basins available in Small, Medium and Oval Sizes as below:

Small: 34 cm dia x 16 cm h

Medium: 40 cm dia x 17 cm h

Oval: 46cm L x 35cm w x 11cm h

All basins are hand crafted and hand painted.

Traditional White Wash Basin with Lavender Design Ceramic Sink