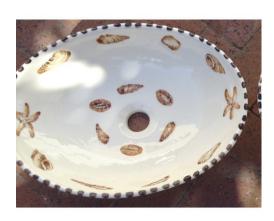

### All Basins available in Small, Medium and Oval Sizes as below:

Small: 34 cm dia x 16 cm h

Medium: 40 cm dia x 17 cm h

Oval: 46cm L x 35cm w x 11cm h

All basins are hand crafted and hand painted.

Black & White Painted Ceramic Wash Basin with Feather Design Sink

AB009

Blue Hand Made Ceramic Wash Basin with African Art Design Sink

Caramel Base Sink Black Feather Designer Ceramic Wash Basin

AB008

Detailed Feather Painted Sink Black and Gold Ceramic Wash Basin

Red & Black Feather Design Sink Ceramic Painted Wash Basin