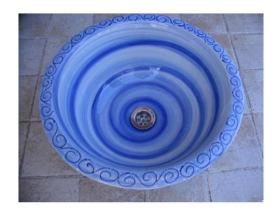

### All Basins available in Small, Medium and Oval Sizes as below:

Small: 34 cm dia x 16 cm h

Medium: 40 cm dia x 17 cm h

Oval: 46cm L x 35cm w x 11cm h

All basins are hand crafted and hand painted.

Blue Swirl Circular Sink Hand Painted Quality Wash Basin